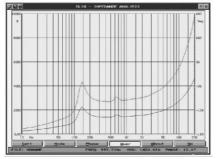

## **Specifications**

| Woofer                | 135mm (5.25") |
|-----------------------|---------------|
| Dispersion angle      | 155°          |
| Frequency response    | 110Hz - 13kHz |
| Power rms : 100V line | 6W            |
| Cutout                | 165mmØ        |
| Mounting depth        | 57mm          |
| SPL @ 1W/1m           | 90dB (±3dB)   |
| Tappings              | 1.5, 3, 6W    |
| Material              | Metal         |
| Dimensions            | 60 x 197mmØ   |
| Weight                | 638g          |