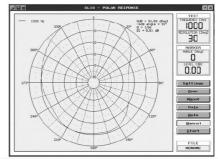

## **Specifications**

| Woofer                | 135mm (5.25") |
|-----------------------|---------------|
| Dispersion angle      | 155°          |
| Frequency response    | 110Hz - 13kHz |
| Power rms : 100V line | 6W            |
| Cutout                | 165mmØ        |
| Mounting depth        | 57mm          |
| SPL @ 1W/1m           | 90dB (±3dB)   |
| Tappings              | 1.5, 3, 6W    |
| Material              | Metal         |
| Dimensions            | 60 x 197mmØ   |
| Weight                | 638g          |