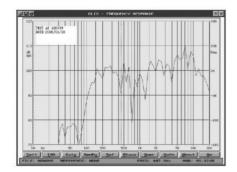

## **Specifications**

| Woofer                | 135mm (5.25") |
|-----------------------|---------------|
| Dispersion angle      | 155°          |
| Frequency response    | 110Hz - 13kHz |
| Power rms : 100V line | 6W            |
| Cutout                | 165mmØ        |
| Mounting depth        | 57mm          |
| SPL @ 1W/1m           | 90dB (±3dB)   |
| Tappings              | 1.5, 3, 6W    |
| Material              | Metal         |
| Dimensions            | 60 x 197mmØ   |
| Weight                | 638g          |